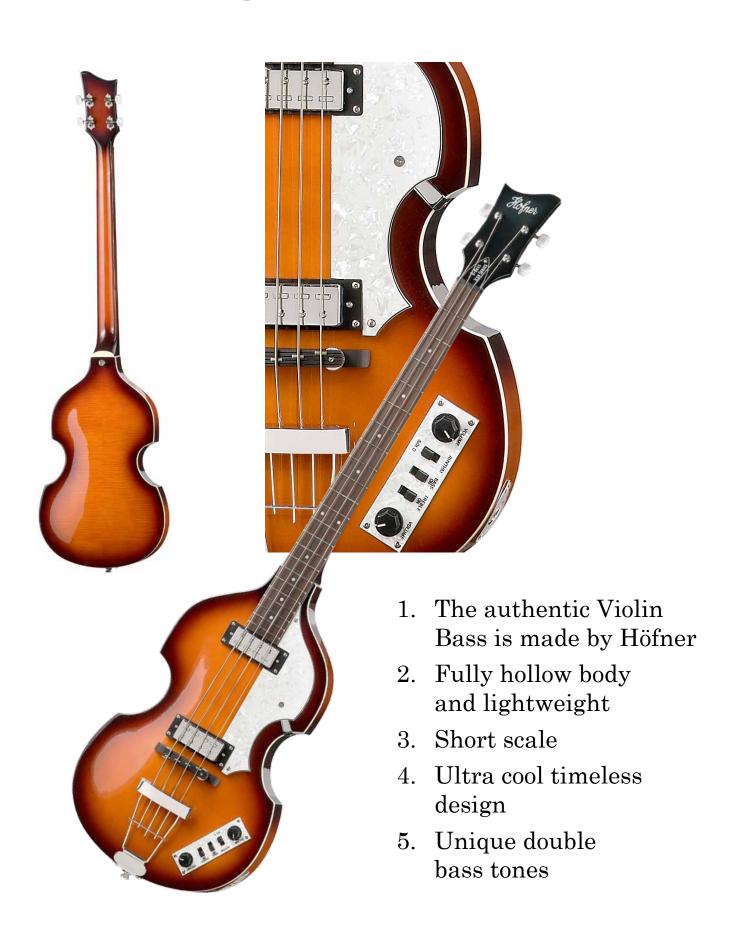

## Höfner Ignition Violin Bass

|             |                                   | - SINCE 1887 -                   |          |
|-------------|-----------------------------------|----------------------------------|----------|
|             | T                                 | SPECIFICATION SHEET              |          |
| Instrument: | Ignition Bass                     |                                  |          |
| Model:      | HI-BB-SB / HI-BB-L-SB / HI-BB-BK  |                                  |          |
| Category    | Term                              | Description                      | Part No. |
| Body        | Shape                             | Ignition Violin Bass             |          |
|             | Wood Top                          | Spruce                           |          |
|             | Soundhole                         |                                  |          |
|             | Wood Back                         | Flame Maple                      |          |
|             | Wood Sides                        | Flame Maple                      |          |
|             | Binding Top                       | White                            |          |
|             | Binding Back                      | White                            |          |
|             | Binding Sides                     | White                            |          |
|             | Centerblock                       | None                             |          |
| Neck        | Wood                              | Maple                            |          |
|             | Construction                      | One Piece                        |          |
|             | Headstock Shape                   | Ignition Violin/Club Bass        |          |
|             | Logo and Artwork                  | Script                           |          |
|             | Neck Joint                        | Hofner Violin/Club Bass Set Neck |          |
|             | Joint At                          | 16th Fret                        |          |
|             | Thickness Neck + FB At 1st Fret   | 21mm                             |          |
|             | Thickness Neck + FB Near Heel     | 22mm                             |          |
|             | Heel Cap                          |                                  |          |
| Fingerboard | Wood                              | Rosewood                         |          |
|             | Scale                             | 30"/76cm                         |          |
|             | Nut Width                         | 42mm                             |          |
|             | Width At 12th Fret                | 50mm                             |          |
|             | Inlays                            | Dots                             |          |
|             | Binding                           | White                            |          |
|             | Side Dots                         | Yes                              |          |
|             | Number Of Frets                   | 22                               |          |
| Bridge      | Material                          | Rosewood                         |          |
|             | Туре                              | Hofner Fretted                   |          |
| Finish      | Тор                               | Sunburst or Black                |          |
|             | Body                              | Sunburst or Black                |          |
|             | Neck                              | Sunburst or Black                |          |
| Hardware    | Tuners                            | Single Nickel                    |          |
|             | Tuner Buttons                     | Pearl finish                     |          |
|             | Tailpiece                         | Trapeze Nickel                   |          |
|             | Nut Material                      | Plastic                          |          |
|             | Pickguard                         | Pearloid plastic                 |          |
|             | Pickup Neck                       | Hofner Ignition Staple Nickel    |          |
|             | Pickup Middle                     |                                  |          |
|             | Pickup Bridge                     | Hofner Ignition Staple Nickel    |          |
|             | Potentiometer Knobs               | Black                            |          |
|             | Strings                           |                                  |          |
| Setup       | Action Bass String at 12th Fret   | 3mm                              |          |
|             | Action Treble String at 12th Fret | 2mm                              |          |